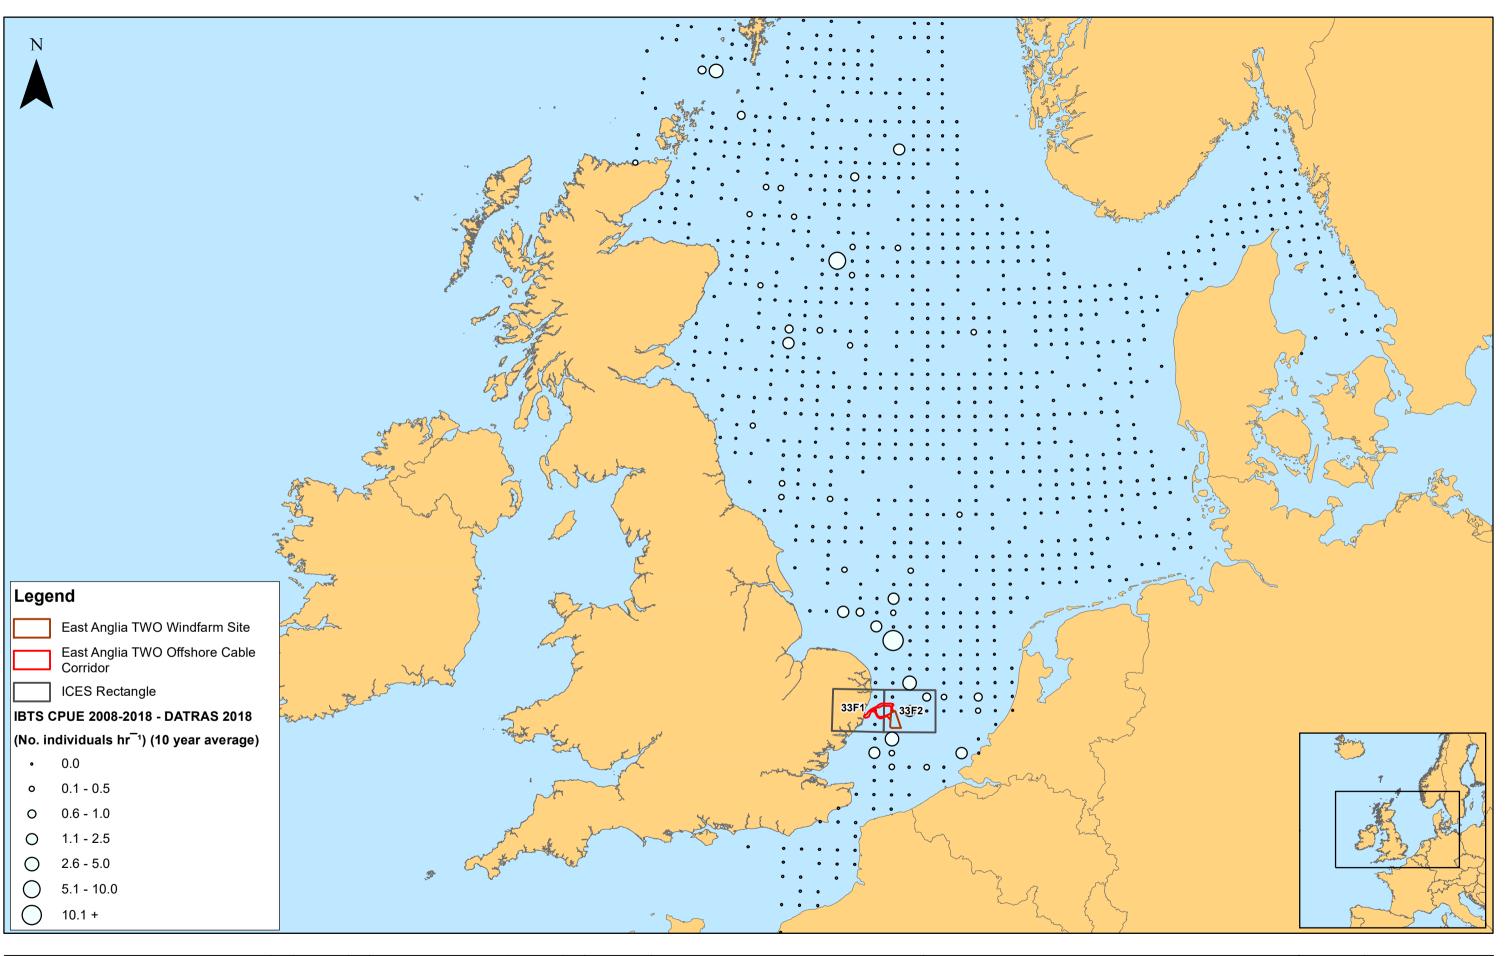

|                             |     |            |    |               |           |    | 1:5,000,000                                                                                                                                                                                                                                                                                                                                                                                                                                                         |   |    |    |    | Km                                                 | East Anglia TWO |
|-----------------------------|-----|------------|----|---------------|-----------|----|---------------------------------------------------------------------------------------------------------------------------------------------------------------------------------------------------------------------------------------------------------------------------------------------------------------------------------------------------------------------------------------------------------------------------------------------------------------------|---|----|----|----|----------------------------------------------------|-----------------|
| SCOTTISHPOWER<br>RENEWABLES | 2   | 24/06/2019 | FC | Second Issue. | Prepared: | FC | Scale @ A3                                                                                                                                                                                                                                                                                                                                                                                                                                                          | 0 | 50 | 10 | 00 | 200                                                | Ŭ               |
|                             | 1   | 20/05/2019 | FC | First Issue.  | Checked:  | кс |                                                                                                                                                                                                                                                                                                                                                                                                                                                                     |   |    |    |    | Average Number (Catch p<br>of Smoothound from IBTS |                 |
|                             | Rev | Date       | Ву | Comment       | Approved: |    | Please consult with the SPR Offshore GIS team to ensure the content is still current before using the information contained on this may<br>to the fullest extra termitted by laws are except on responsibility or liability whither in contract, to infolduid negligence) or otherwise in respect of any<br>errors or omissions in the information contained in the map and shall not be liable for any loss, damage or expense caused by such errors or omissions. |   |    |    |    |                                                    |                 |

D:Box SynclPB4842 EA 1N and 2/PB4842 EA 1N and 2/Team\E. TECHNICAL DATA\E03 GIS\EA2\Figures\ES\Chapter\_10\_FishEcology\Fig\_10\_32\_EA2\_CPUE\_Smoothound\_RH\_20190520.mxd

|                                                     | Drg No | EA2-DEV-DRG-IBR-000645 |                                   |  |
|-----------------------------------------------------|--------|------------------------|-----------------------------------|--|
| h nor Standardiand Llaul)                           | Rev    | 2                      | Datum:<br>WGS 1984<br>Projection: |  |
| h per Standardised Haul)<br>TS Survey (2008 - 2018) | Date   | 24/06/19               |                                   |  |
| 10 Sulvey (2000 - 2010) -                           | Figure | 10.32                  | Zone 31N                          |  |